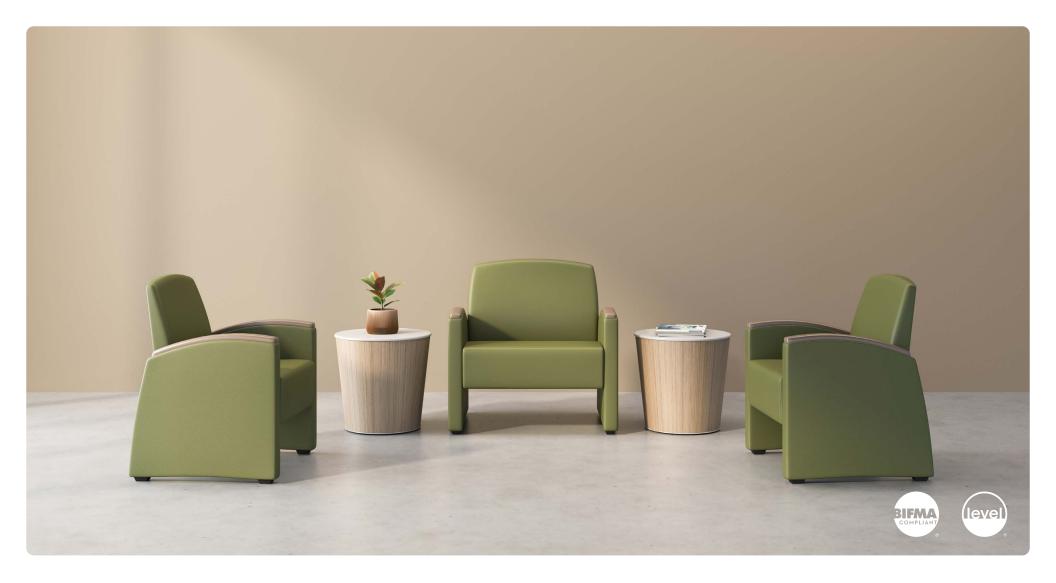

# Onward

Lounge Seating Collection

Onward Lounge offers a simplistic transitional design that conceals a robust steel internal structure that adds weight and durability. Available with optional 3-way CLEAN-SWEEP™ around the seat cushion.

#### FEATURES -

- · 14-gauge internal steel seat frame for enhanced structural integrity
- $\cdot$  Wallsaver leg design protects walls from damage
- $\cdot\,$  Steel seat pan conceals upholstery staples and adds weight
- $\cdot\,$  Clean–out space between seat and back
- $\cdot\,$  All fasteners are tamper-resistant
- $\cdot\,$  Nylon glides are non-removable and protect floors from damage

### OPTIONS -

- CLEAN-SWEEP<sup>™</sup> option for increased safety and cleanability
- · Choice of wood or polyurethane arm caps
- · Contrasting fabrics