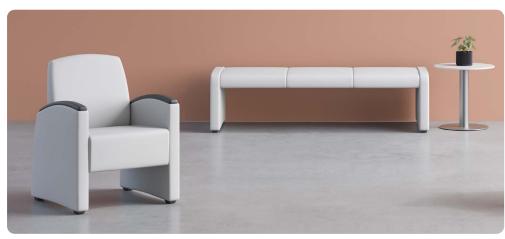

# Onward

Lounge Seating Collection

Onward Lounge offers a simplistic transitional design that conceals a robust steel internal structure that adds weight and durability. Available with optional 3-way CLEAN-SWEEP™ around the seat cushion.

#### FEATURES -

- · 14-gauge internal steel seat frame for enhanced structural integrity
- $\cdot$  Wallsaver leg design protects walls from damage
- $\cdot\,$  Steel seat pan conceals upholstery staples and adds weight
- $\cdot\,$  Clean–out space between seat and back
- $\cdot\,$  All fasteners are tamper-resistant
- $\cdot\,$  Nylon glides are non-removable and protect floors from damage

### OPTIONS -

- CLEAN-SWEEP<sup>™</sup> option for increased safety and cleanability
- · Choice of wood or polyurethane arm caps
- · Contrasting fabrics