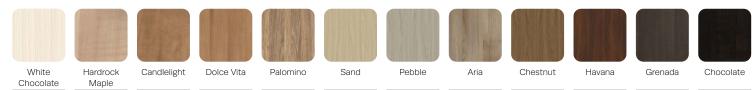

W 21 D 19 H 18.5
Arm H 26.5



#### ONL124F-BH

24" Single Chair
W 29.75 D 26.75 H 34.25
Seat W 21 D 19 H 18.5
Arm H 26.5



#### ONL131F-BH

31" Single Chair W 34.5 D 26.75 H 34.25 Seat W 21 D 19 H 18.5 Arm H 26.5









#### FEATURES -

- · 14-gauge internal steel seat frame for enhanced structural integrity
- $\cdot$  Wallsaver leg design protects walls from damage
- $\cdot\,$  Steel seat pan conceals upholstery staples and adds weight
- $\cdot\,$  Clean–out space between seat and back
- $\cdot\,$  All fasteners are tamper-resistant
- $\cdot\,$  Nylon glides are non-removable and protect floors from damage

### OPTIONS -

- CLEAN-SWEEP<sup>™</sup> option for increased safety and cleanability
- · Choice of wood or polyurethane arm caps
- · Contrasting fabrics





## WOOD FINISHES -



## POLYURETHANE ARM CAP FINISHES -