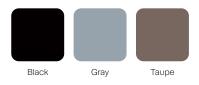

NL124F-BH

24" Single Chair
W 29.75 D 26.75 H 34.25
Seat W 21 D 19 H 18.5
Arm H 26.5



#### ONL131F-BH

31" Single Chair W 34.5 D 26.75 H 34.25 Seat W 21 D 19 H 18.5 Arm H 26.5









#### FEATURES -

- · 14-gauge internal steel seat frame for enhanced structural integrity
- $\cdot$  Wallsaver leg design protects walls from damage
- $\cdot\,$  Steel seat pan conceals upholstery staples and adds weight
- $\cdot\,$  Clean–out space between seat and back
- $\cdot\,$  All fasteners are tamper-resistant
- $\cdot\,$  Nylon glides are non-removable and protect floors from damage

### OPTIONS -

- CLEAN-SWEEP<sup>™</sup> option for increased safety and cleanability
- · Choice of wood or polyurethane arm caps
- · Contrasting fabrics





## WOOD FINISHES -



## POLYURETHANE ARM CAP FINISHES -