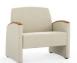

# Onward

Lounge Seating Collection

Onward Lounge offers a simplistic transitional design that conceals a robust steel internal structure that adds weight and durability. Available with optional 3-way CLEAN-SWEEP™ around the seat cushion.

#### ONL121F-BH

21" Single Chair
W 24.5 D 26.75 H 34.25
Seat W 21 D 19 H 18.5
Arm H 26.5

#### ONL124F-BH

24" Single Chair
W 29.75 D 26.75 H 34.25
Seat W 21 D 19 H 18.5
Arm H 26.5

#### ONL131F-BH

31" Single Chair W 34.5 D 26.75 H 34.25 Seat W 21 D 19 H 18.5 Arm H 26.5