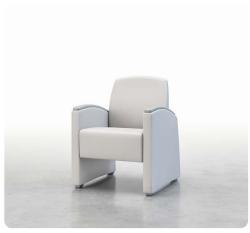

# Onward

Lounge Seating Collection

Onward Lounge offers a simplistic transitional design that conceals a robust steel internal structure that adds weight and durability. Available with optional 3-way CLEAN-SWEEP™ around the seat cushion.

#### ONL121F-BH

21" Single Chair
W 24.5 D 26.75 H 34.25
Seat W 21 D 19 H 18.5
Arm H 26.5

#### ONL124F-BH

24" Single Chair
W 29.75 D 26.75 H 34.25
Seat W 21 D 19 H 18.5
Arm H 26.5

#### ONL131F-BH

31" Single Chair W 34.5 D 26.75 H 34.25 Seat W 21 D 19 H 18.5 Arm H 26.5