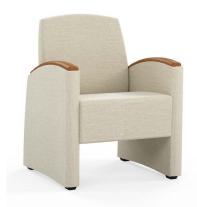

#### ONL121F-BH

21" Single Chair
W 24.5 D 26.75 H 34.25
Seat W 21 D 19 H 18.5
Arm H 26.5

#### ONL124F-BH

24" Single Chair
W 29.75 D 26.75 H 34.25
Seat W 21 D 19 H 18.5
Arm H 26.5

#### ONL131F-BH

31" Single Chair W 34.5 D 26.75 H 34.25 Seat W 21 D 19 H 18.5 Arm H 26.5