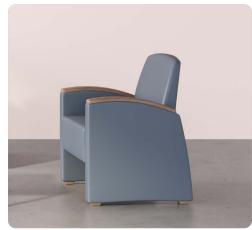

# Onward

Lounge Seating Collection

Onward Lounge offers a simplistic transitional design that conceals a robust steel internal structure that adds weight and durability. Available with optional 3-way CLEAN-SWEEP™ around the seat cushion.

#### FEATURES -

- · 14-gauge internal steel seat frame for enhanced structural integrity
- $\cdot$  Wallsaver leg design protects walls from damage
- $\cdot\,$  Steel seat pan conceals upholstery staples and adds weight
- $\cdot\,$  Clean–out space between seat and back
- $\cdot\,$  All fasteners are tamper-resistant
- $\cdot\,$  Nylon glides are non-removable and protect floors from damage

### OPTIONS -

- CLEAN-SWEEP<sup>™</sup> option for increased safety and cleanability
- · Choice of wood or polyurethane arm caps
- · Contrasting fabrics